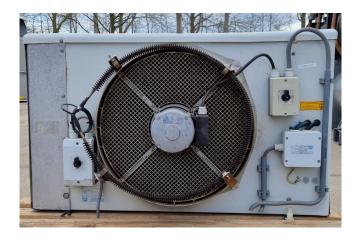

#### **Used Kuba SGBE 91**

Used Kuba SGBE 091 Freon evaporator with electric defrost. Complete with 1 Süd-Electric fan - 50/60 Hz - 0,45/0,61 kW - 1410/1620 RPM - diameter 500 mm and a total airflow of 4.530 m³/h. \*Why choose for HOSBV? Were not only the largest used refrigeration specialist in Europe, but also, we deliver all equipment including an extensive test, warranty and industrial cleaning. \*If requested we are happy to arrange your logistics.