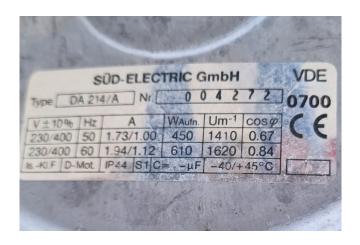

#### **Used Kuba SGBE 91**

Used Kuba SGBE 091 Freon evaporator with electric defrost. Complete with 1 Süd-Electric fan - 50/60 Hz - 0,45/0,61 kW - 1410/1620 RPM - diameter 500 mm and a total airflow of 4.530 m³/h. \*Why choose for HOSBV? Were not only the largest used refrigeration specialist in Europe, but also, we deliver all equipment including an extensive test, warranty and industrial cleaning. \*If requested we are happy to arrange your logistics.