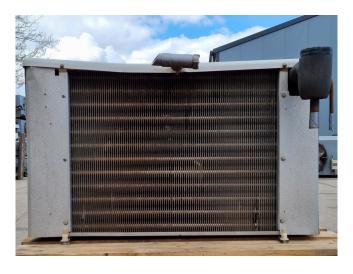

#### **Used Kuba SGBE 91**

Used Kuba SGBE 091 Freon evaporator with electric defrost. Complete with 1 Süd-Electric fan - 50/60 Hz - 0,45/0,61 kW - 1410/1620 RPM - diameter 500 mm and a total airflow of 4.530 m³/h. \*Why choose for HOSBV? Were not only the largest used refrigeration specialist in Europe, but also, we deliver all equipment including an extensive test, warranty and industrial cleaning. \*If requested we are happy to arrange your logistics.