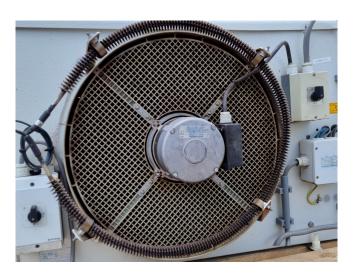

#### **Used Kuba SGBE 91**

Used Kuba SGBE 091 Freon evaporator with electric defrost. Complete with 1 Süd-Electric fan - 50/60 Hz - 0,45/0,61 kW - 1410/1620 RPM - diameter 500 mm and a total airflow of 4.530 m³/h. \*Why choose for HOSBV? Were not only the largest used refrigeration specialist in Europe, but also, we deliver all equipment including an extensive test, warranty and industrial cleaning. \*If requested we are happy to arrange your logistics.