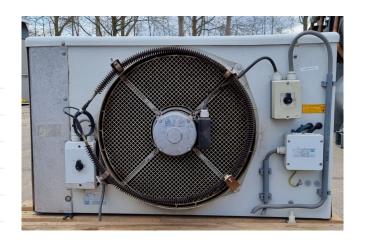

#### **Used Kuba SGBE 91**

Used Kuba SGBE 091 Freon evaporator with electric defrost. Complete with 1 Süd-Electric fan - 50/60 Hz - 0,45/0,61 kW - 1410/1620 RPM - diameter 500 mm and a total airflow of 4.530 m³/h. \*Why choose for HOSBV? Were not only the largest used refrigeration specialist in Europe, but also, we deliver all equipment including an extensive test, warranty and industrial cleaning. \*If requested we are happy to arrange your logistics.