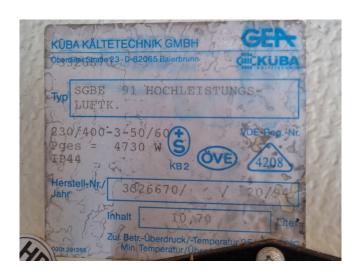

# **Specifications**

| Kuba            |
|-----------------|
| SGBE 91         |
| 8,4             |
| Freon           |
| 1               |
| 7               |
| Electric        |
| 4.530           |
| 1070x820x640 mm |
| (LxWxH)         |
| 10,6 dm³        |
| 59 kg           |
| 1               |
|                 |

#### **Used Kuba SGBE 91**

Used Kuba SGBE 091 Freon evaporator with electric defrost. Complete with 1 Süd-Electric fan - 50/60 Hz - 0,45/0,61 kW - 1410/1620 RPM - diameter 500 mm and a total airflow of 4.530 m³/h. \*Why choose for HOSBV? Were not only the largest used refrigeration specialist in Europe, but also, we deliver all equipment including an extensive test, warranty and industrial cleaning. \*If requested we are happy to arrange your logistics.